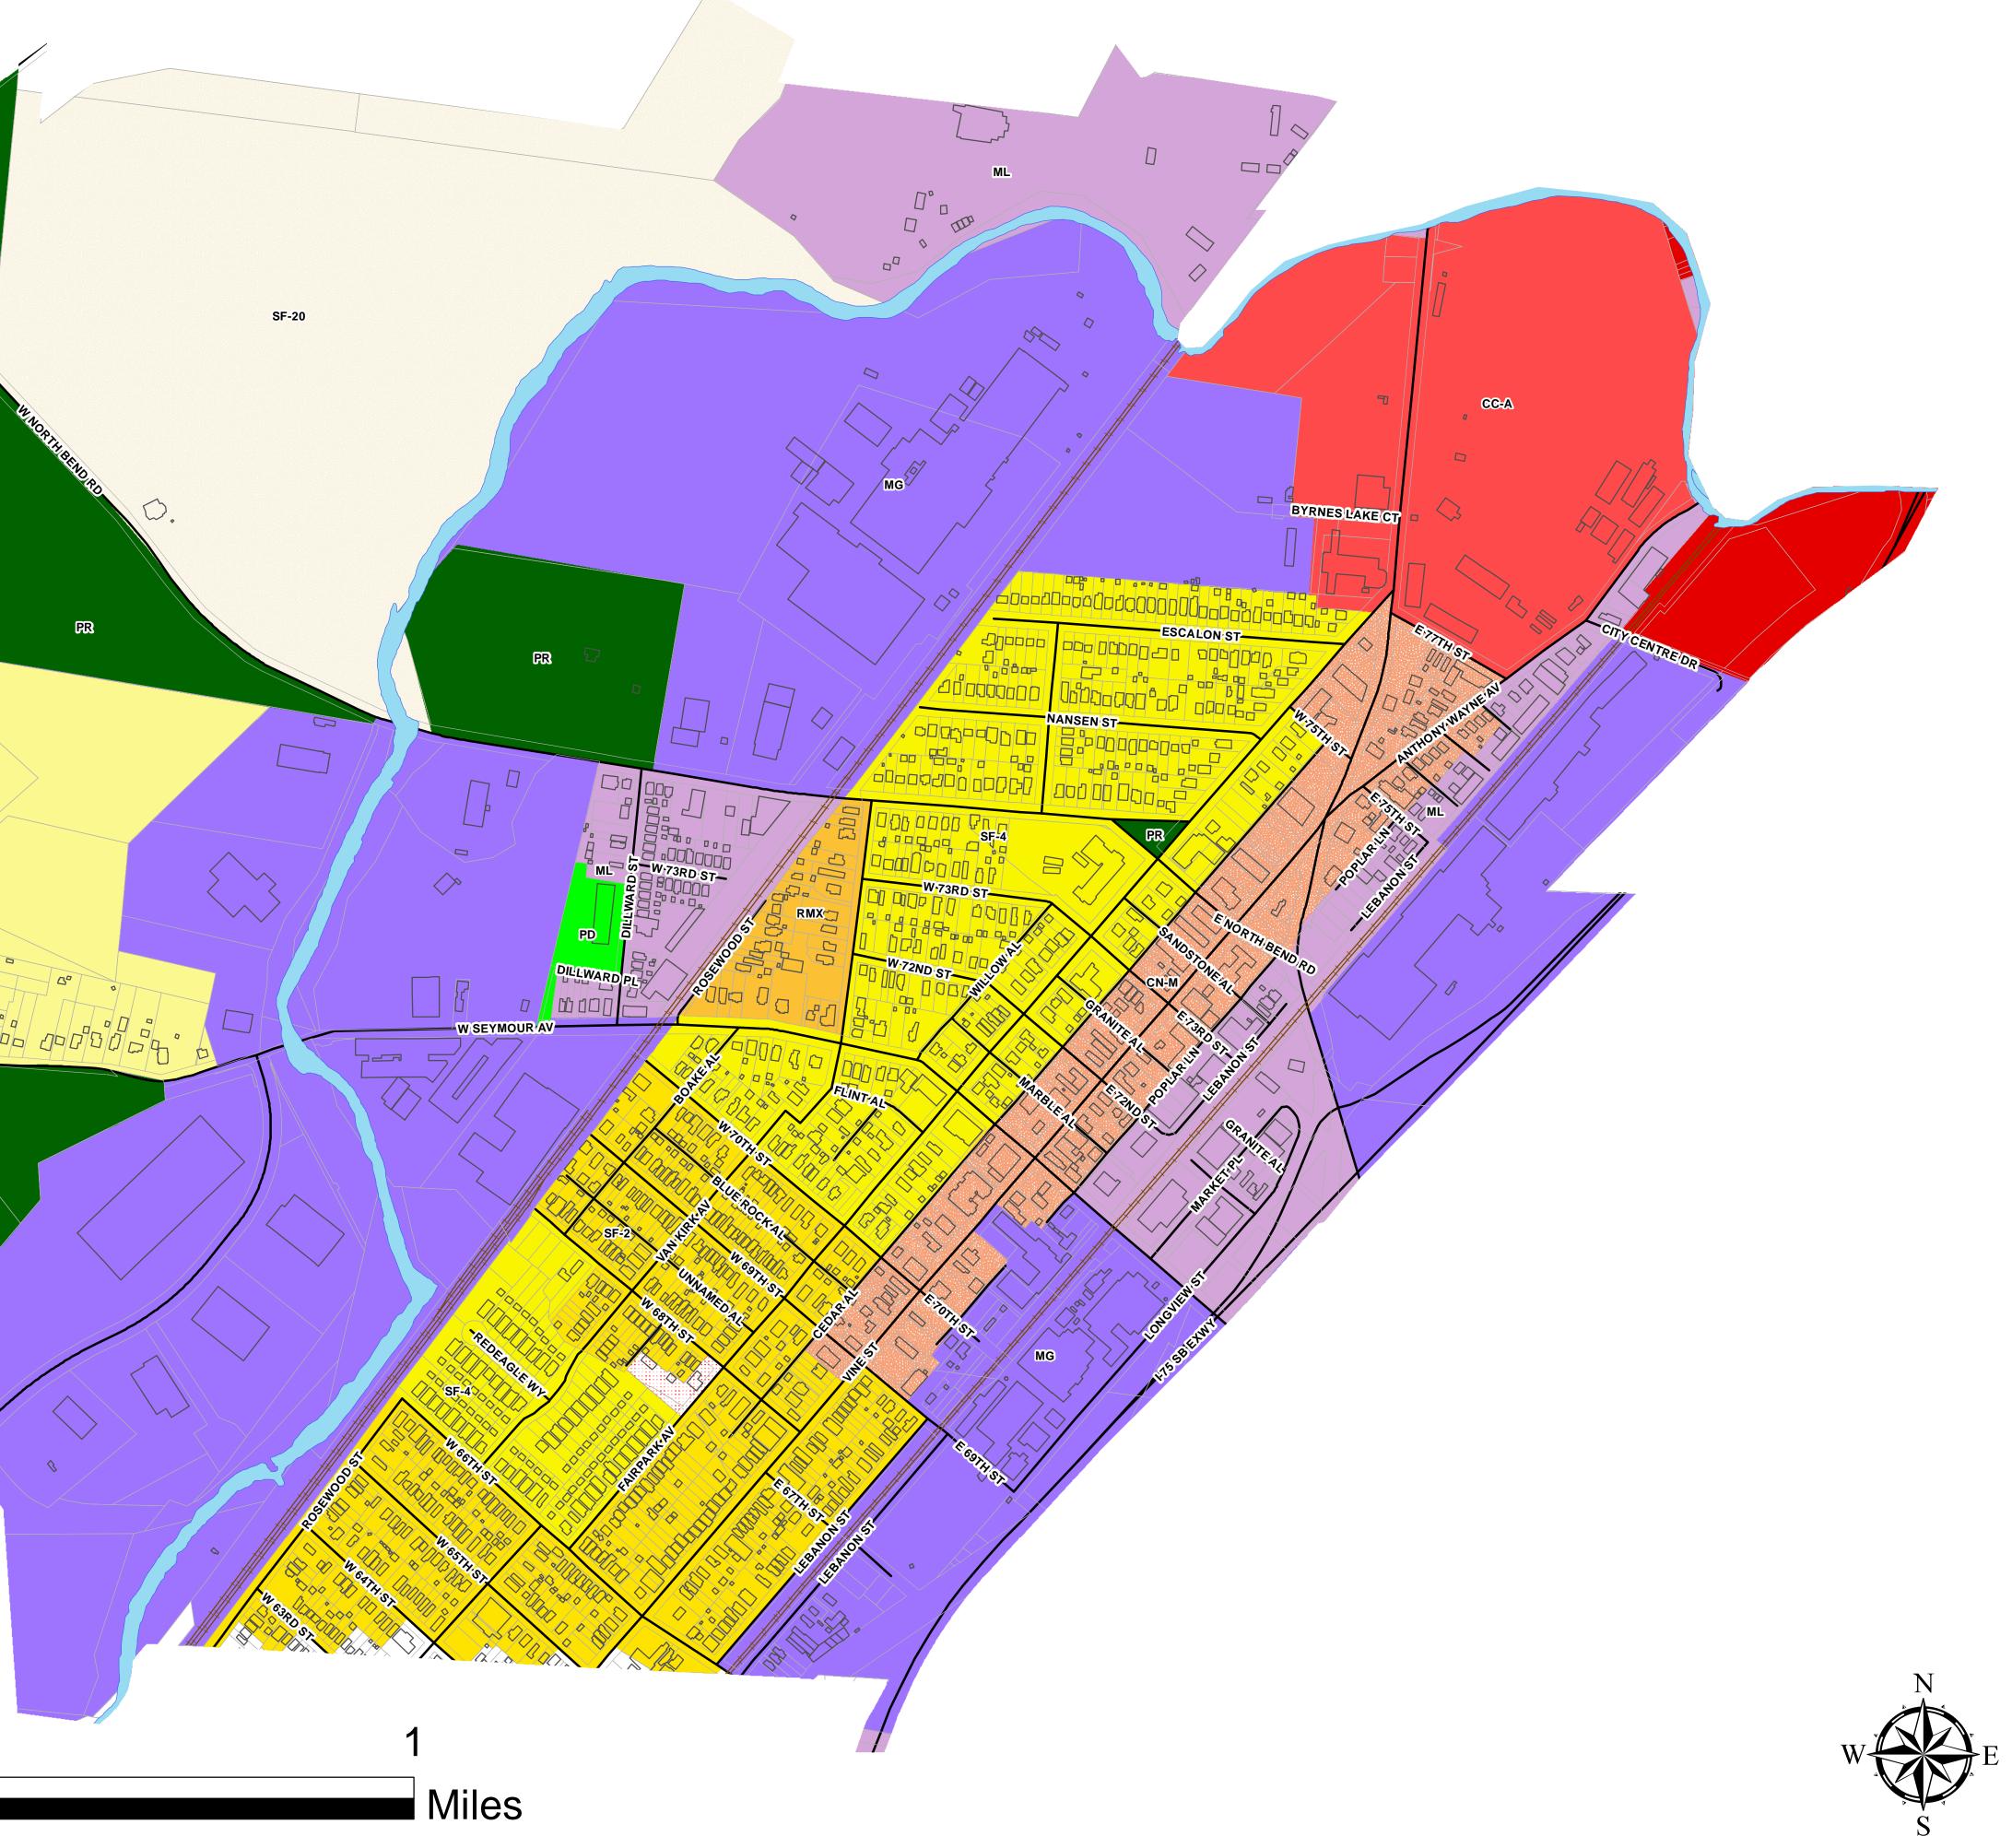

## Legend

| Buildings                                  |
|--------------------------------------------|
| Parcels                                    |
| <br>Railroads                              |
| SF-20: Single Family - 20,000 SF lots      |
| SF-10: Single Family - 10,000 SF lots      |
| SF-6: Single Family - 6,000 SF lots        |
| SF-4: Single Family - 4,000 SF lots        |
| SF-2: Single Family - 2,000 SF lots        |
| RMX: Residential Mixed - 1 to 3 units      |
| CN-P: Commercial Neighborhood - Pedestrian |
| CN-M: Commercial Neighborhood - Mixed      |
| CC-A: Commercial Community - Auto-oriented |
| CG-A: Commercial General - Auto-oriented   |
| ML: Manufacturing Limited                  |
| MG: Manufacturing General                  |
| PD: Planned Development                    |
| PR: Park and Recreational                  |
|                                            |
|                                            |

## **Existing Zoning: Carthage**